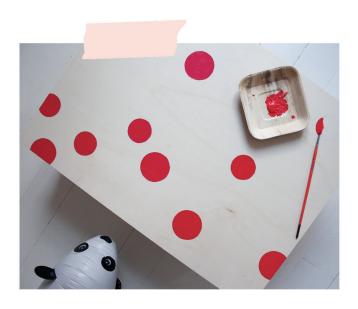

- Add rice pudding or an exotic fruit salad in pretty little boxes in cartons to the birthday table. And don't forget the chopsticks!

- Why not lower the table to the right height? Use two wooden crates with a plywood board across the top, with simple circle decorations (to paint or cut from the printable)

- The printable can be used for wall and floor decoration, but it can also be used to personalise the straws. Print it on 120g paper.