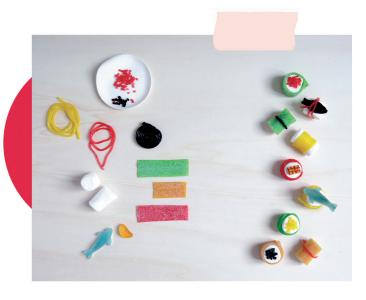

## Sushi sweets

## **YOU WILL NEED:**

- Different kinds of sweets:

  Marshmallow, sweets in the shape of fish and citric strips. Expand the list to include whatever you find that is suitable!
- Toothpicks

- $\mbox{-}$  The marshmallows serve as the base, they replace the rice
- Tie the sushi sweets with a piece of candy spaghetti