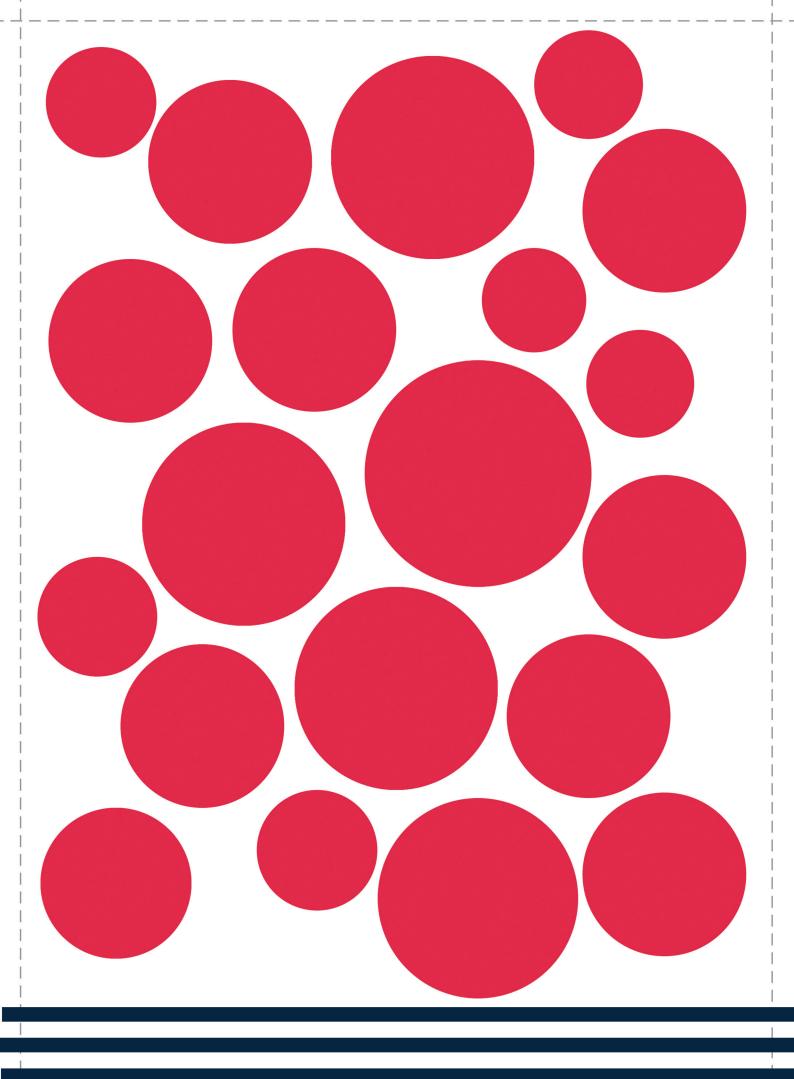

- Add rice pudding or an exotic fruit salad in pretty little boxes in cartons to the birthday table. And don't forget the chopsticks!

- Why not lower the table to the right height? Use two wooden crates with a plywood board across the top, with simple circle decorations (to paint or cut from the printable)

- The printable can be used for wall and floor decoration, but it can also be used to personalise the straws. Print it on 120g paper.