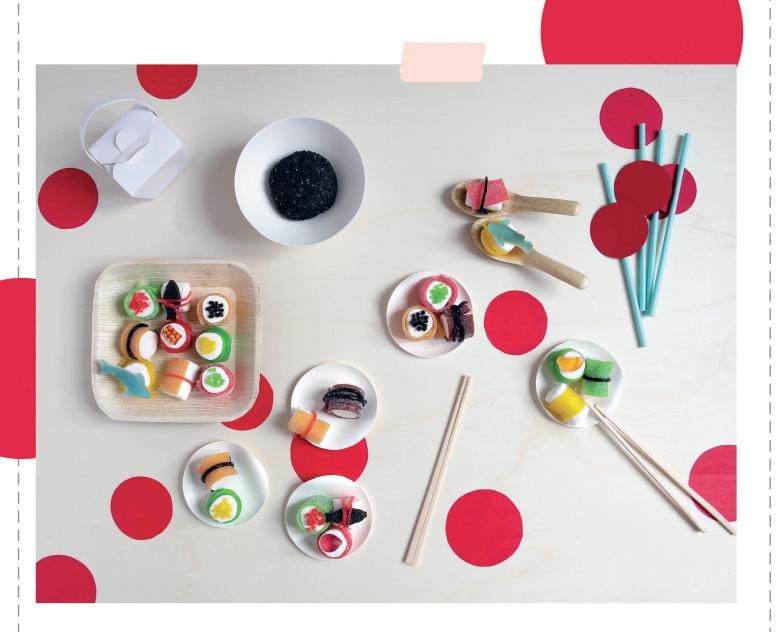

## Sushi sweets

## **YOU WILL NEED:**

- Different kinds of sweets:

  Marshmallow, sweets in the shape of fish and citric strips. Expand the list to include whatever you find that is suitable!
- Toothpicks

- $\mbox{-}$  The marshmallows serve as the base, they replace the rice
- Tie the sushi sweets with a piece of candy spaghetti

- Add rice pudding or an exotic fruit salad in pretty little boxes in cartons to the birthday table. And don't forget the chopsticks!

- Why not lower the table to the right height? Use two wooden crates with a plywood board across the top, with simple circle decorations (to paint or cut from the printable)