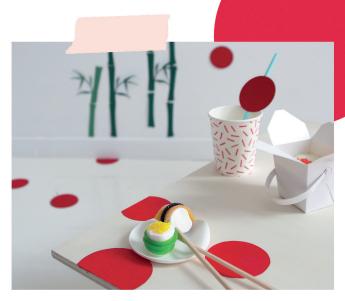

- Add rice pudding or an exotic fruit salad in pretty little boxes in cartons to the birthday table. And don't forget the chopsticks!

- Why not lower the table to the right height? Use two wooden crates with a plywood board across the top, with simple circle decorations (to paint or cut from the printable)

- The printable can be used for wall and floor decoration, but it can also be used to personalise the straws. Print it on 120g paper.