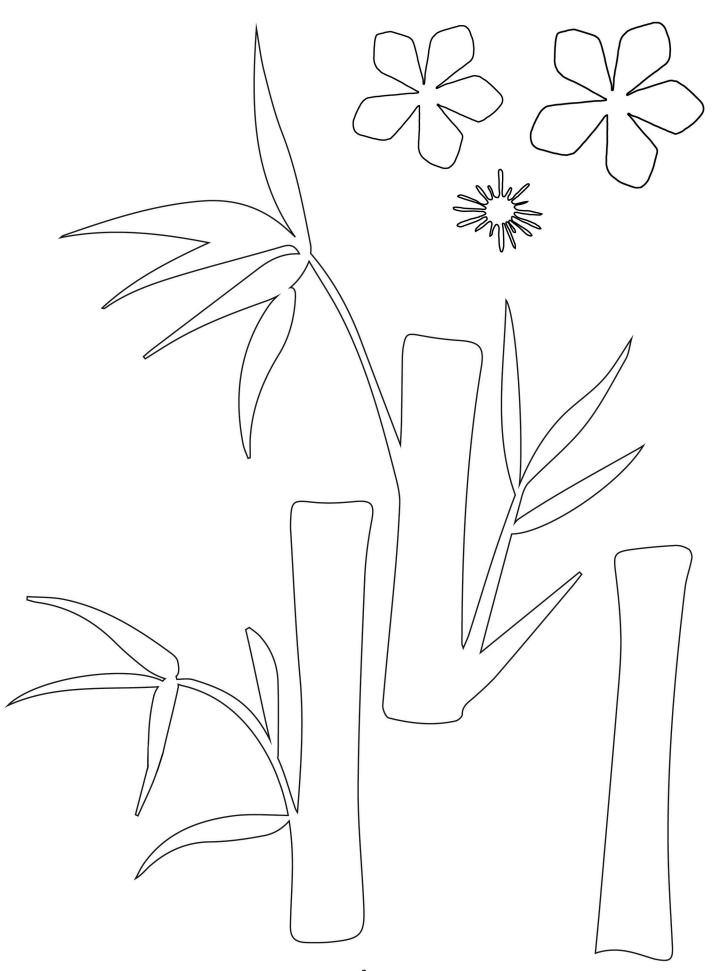

3. Paste the trunk of the Japanese cherry tree in the place you want it.

- 4. You have two possibilities for the tree blossom:
- a. Print, cut & paste the printable flowers (page 5)
- b. Print & cut out the templates (page 8). Transfer the petalsX2 and the heart of the flower onto the coloured drawing paper.

### FLOWERS AND BAMBOO TEMPLATES