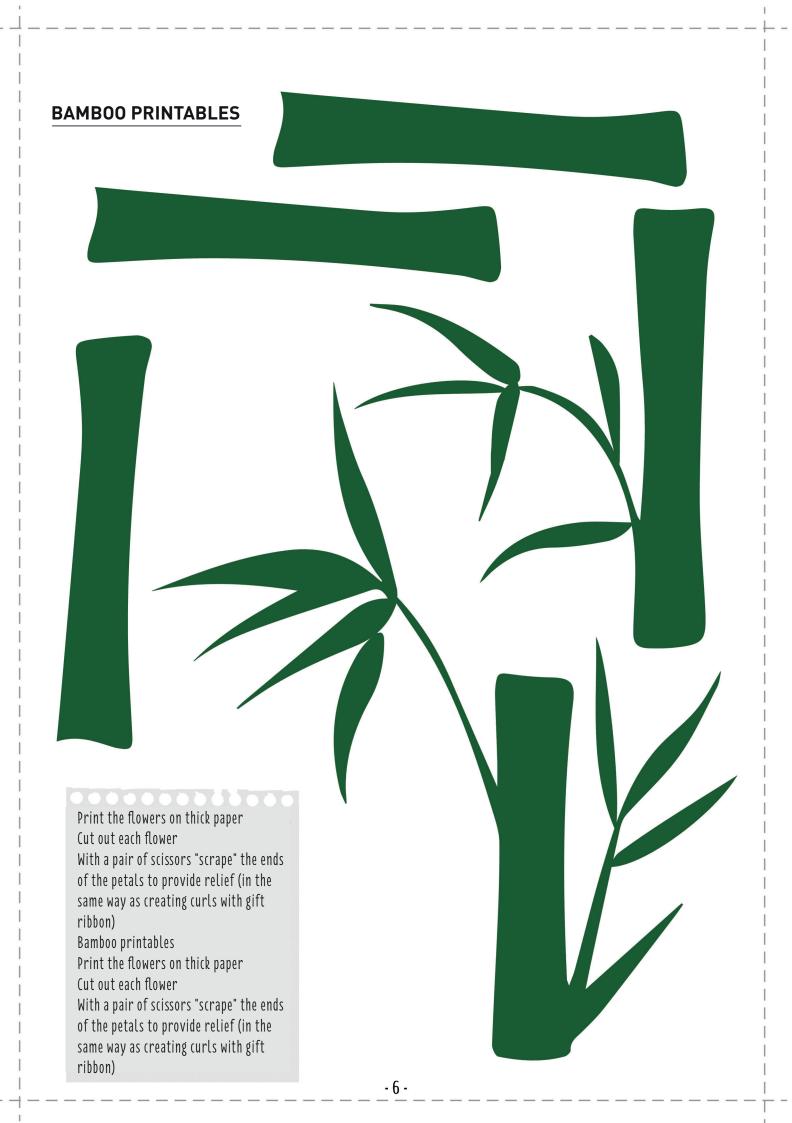

5. Turn down the ends of the petals with a pair of scissors, then glue the flowers on the trunk. If necessary reinforce the back of the structure by adding strips of foam board.

6. Print, cut & paste the bamboo printables or print the templates, cut them out and transfer their shapes onto a sheet of green drawing paper. Cut the shapes obtained and the paste them on the picture frame.