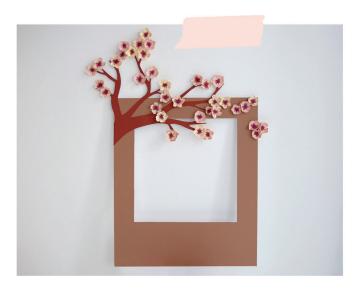

1. Cut out a rectangle of 70x85cm in the foam board and in the big sheet. Hollow out a 50x50cm square in the centre. Glue the colour sheet to the foam board.

2. Print the Japanese cherry template (pages 1, 2, 3, 4). Create the trunk by assembling the pages. Cut out the shape obtained. Transfer it onto the sheet of brown paper.

3. Paste the trunk of the Japanese cherry tree in the place you want it.

- 4. You have two possibilities for the tree blossom:
- a. Print, cut & paste the printable flowers (page 5)
- b. Print & cut out the templates (page 8). Transfer the petalsX2 and the heart of the flower onto the coloured drawing paper.

5. Turn down the ends of the petals with a pair of scissors, then glue the flowers on the trunk. If necessary reinforce the back of the structure by adding strips of foam board.

6. Print, cut & paste the bamboo printables or print the templates, cut them out and transfer their shapes onto a sheet of green drawing paper. Cut the shapes obtained and the paste them on the picture frame.