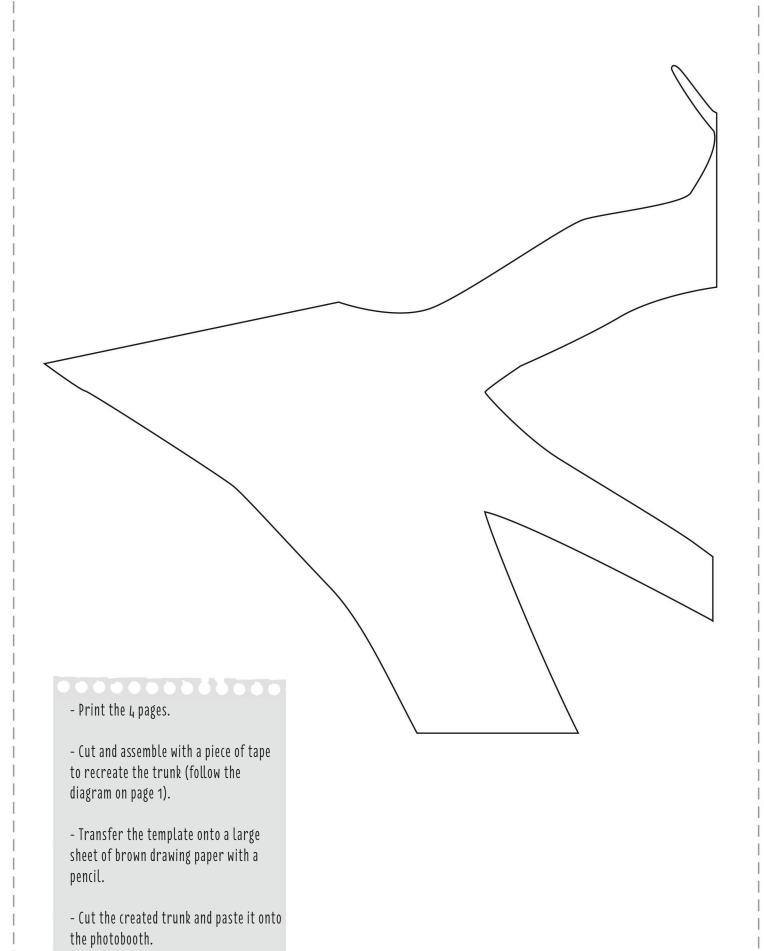

1. Cut out a rectangle of 70x85cm in the foam board and in the big sheet. Hollow out a 50x50cm square in the centre. Glue the colour sheet to the foam board.

2. Print the Japanese cherry template (pages 1, 2, 3, 4). Create the trunk by assembling the pages. Cut out the shape obtained. Transfer it onto the sheet of brown paper.