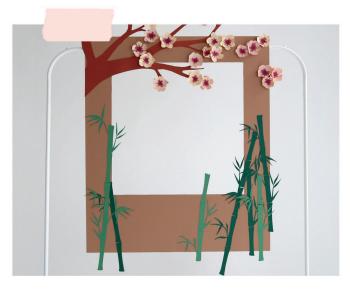

Choose a picture frame entirely bamboo covered or mix the 2 as in the following example!

5. Turn down the ends of the petals with a pair of scissors, then glue the flowers on the trunk. If necessary reinforce the back of the structure by adding strips of foam board.

6. Print, cut & paste the bamboo printables or print the templates, cut them out and transfer their shapes onto a sheet of green drawing paper. Cut the shapes obtained and the paste them on the picture frame.