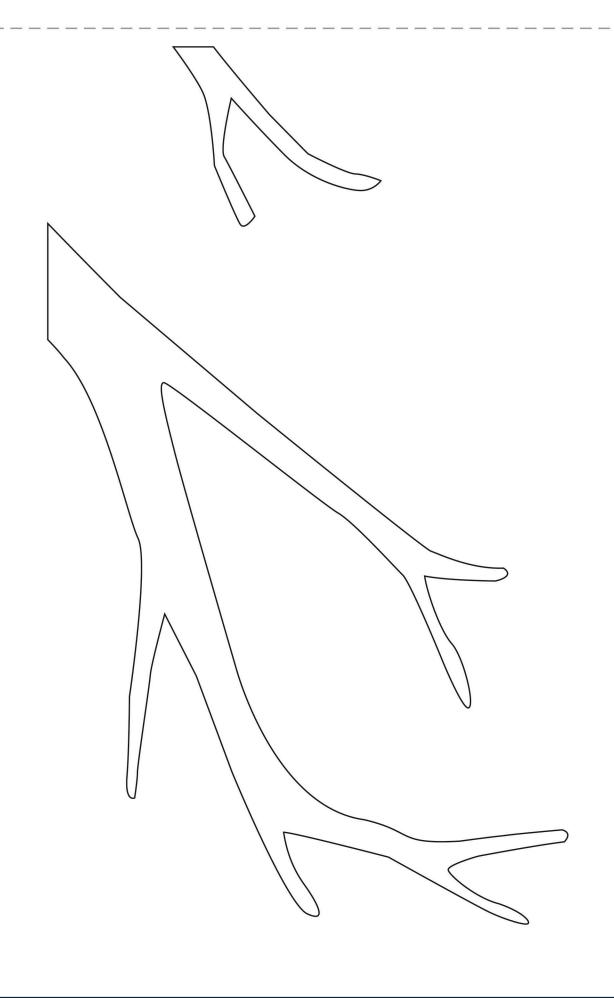

3. Paste the trunk of the Japanese cherry tree in the place you want it.

- 4. You have two possibilities for the tree blossom:
- a. Print, cut & paste the printable flowers (page 5)
- b. Print & cut out the templates (page 8). Transfer the petalsX2 and the heart of the flower onto the coloured drawing paper.

### FLOWERS AND BAMBOO TEMPLATES