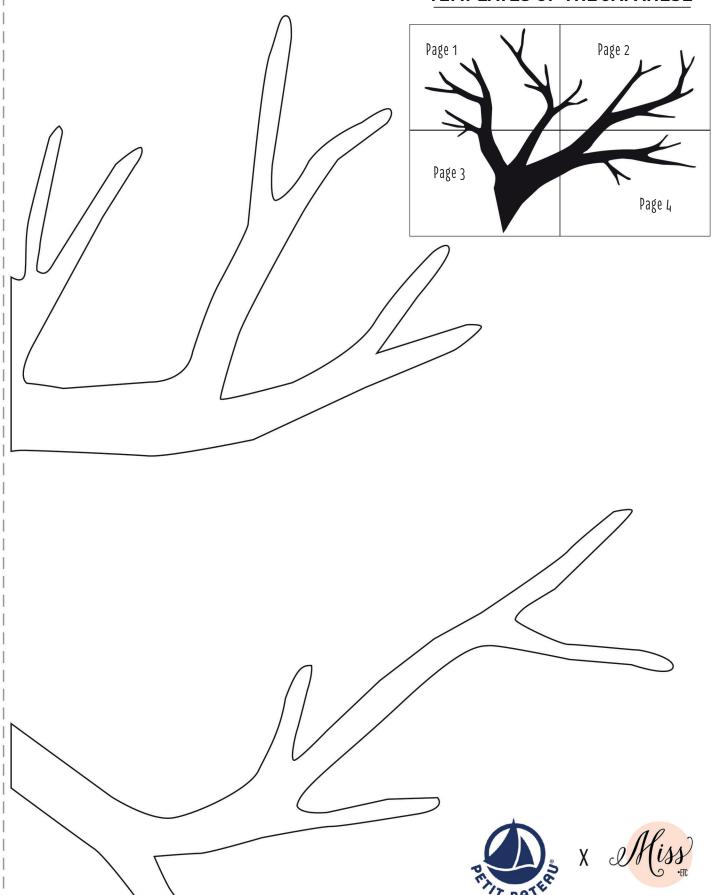

1. Cut out a rectangle of 70x85cm in the foam board and in the big sheet. Hollow out a 50x50cm square in the centre. Glue the colour sheet to the foam board.

2. Print the Japanese cherry template (pages 1, 2, 3, 4). Create the trunk by assembling the pages. Cut out the shape obtained. Transfer it onto the sheet of brown paper.

### **TEMPLATES OF THE JAPANESE**