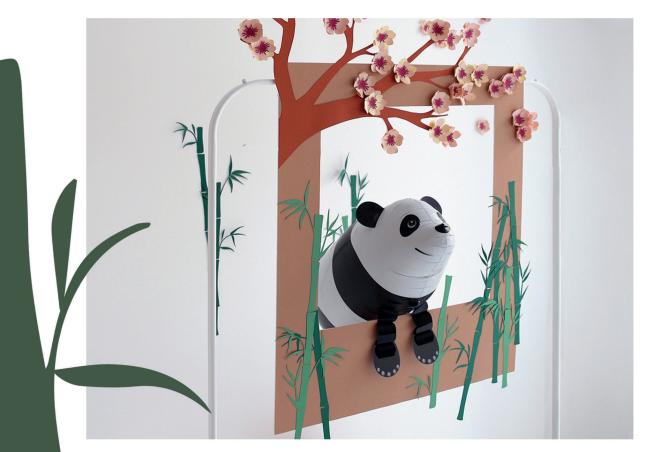

### 1, 2, 3 SMILE!

Make a photobooth to keep a nice souvenir of the 12th birthday party.

Mix the different printables to create a photograph frame with Japanese style.

You can make a fully flowered version by using the printables of Japanese cherry trees.

Choose a picture frame entirely bamboo covered or mix the 2 as in the following example!

7. The photo frame can be hand held or fixed on a support & the templates and printables can be used to decorate your walls.