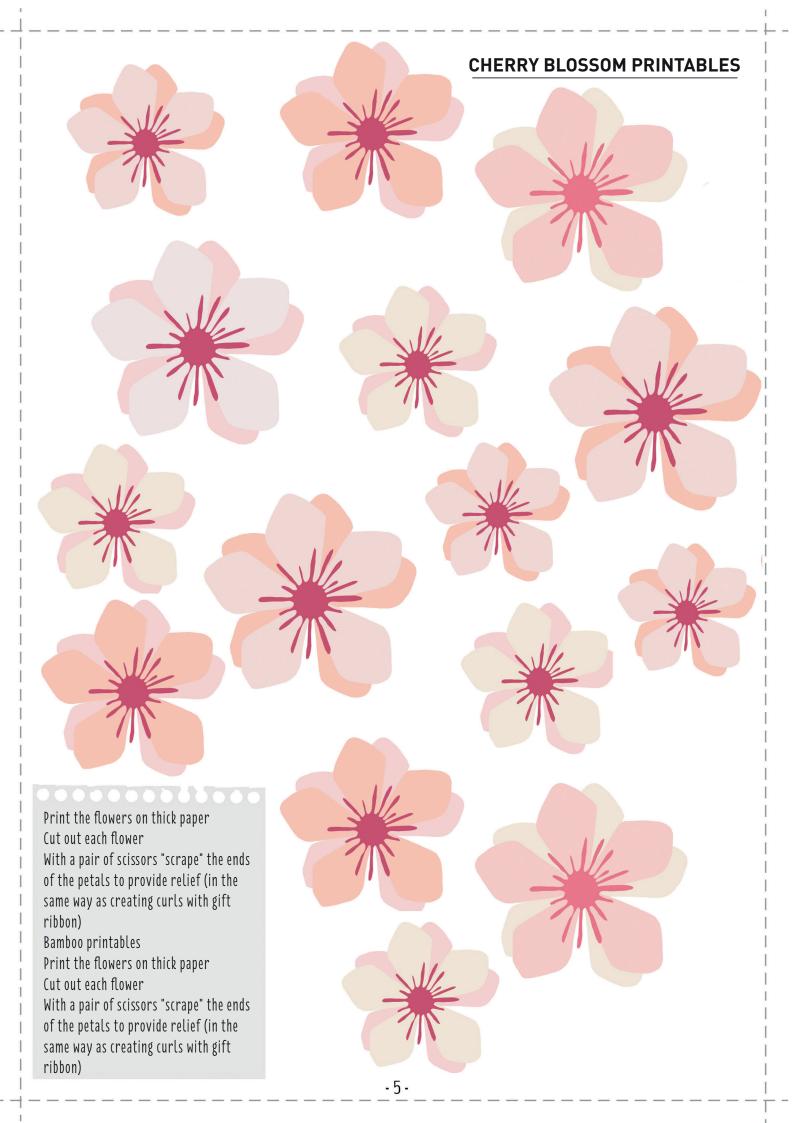

3. Paste the trunk of the Japanese cherry tree in the place you want it.

- 4. You have two possibilities for the tree blossom:
- a. Print, cut & paste the printable flowers (page 5)
- b. Print & cut out the templates (page 8). Transfer the petalsX2 and the heart of the flower onto the coloured drawing paper.

5. Turn down the ends of the petals with a pair of scissors, then glue the flowers on the trunk. If necessary reinforce the back of the structure by adding strips of foam board.

6. Print, cut & paste the bamboo printables or print the templates, cut them out and transfer their shapes onto a sheet of green drawing paper. Cut the shapes obtained and the paste them on the picture frame.