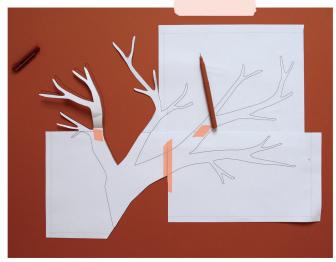

1. Cut out a rectangle of 70x85cm in the foam board and in the big sheet. Hollow out a 50x50cm square in the centre. Glue the colour sheet to the foam board.

2. Print the Japanese cherry template (pages 1, 2, 3, 4). Create the trunk by assembling the pages. Cut out the shape obtained. Transfer it onto the sheet of brown paper.