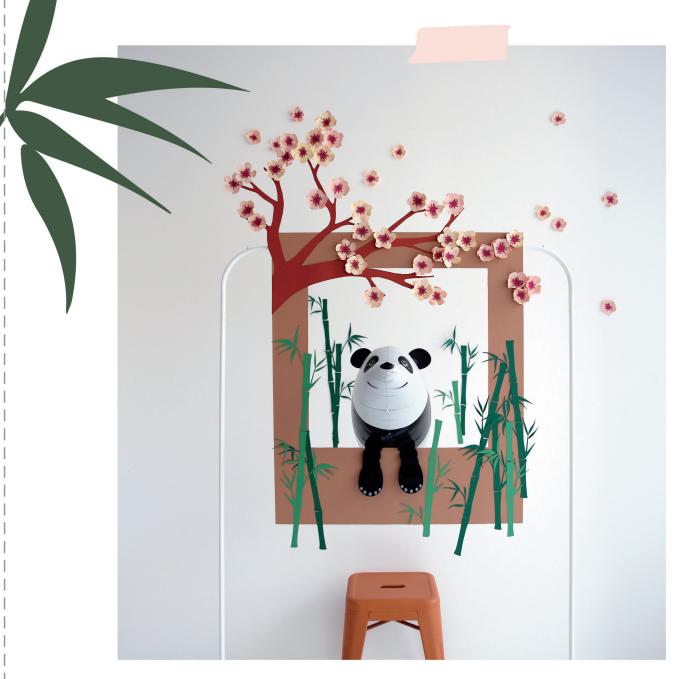

### 1, 2, 3 SMILE!

Make a photobooth to keep a nice souvenir of the 12th birthday party.

Mix the different printables to create a photograph frame with Japanese style.

You can make a fully flowered version by using the printables of Japanese cherry trees.

Choose a picture frame entirely bamboo covered or mix the 2 as in the following example!