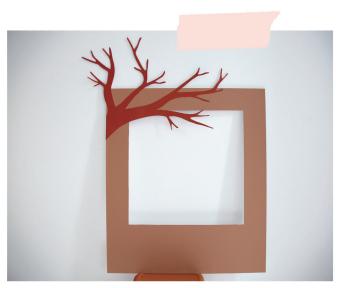

3. Paste the trunk of the Japanese cherry tree in the place you want it.

- 4. You have two possibilities for the tree blossom:
- a. Print, cut & paste the printable flowers (page 5)
- b. Print & cut out the templates (page 8). Transfer the petalsX2 and the heart of the flower onto the coloured drawing paper.