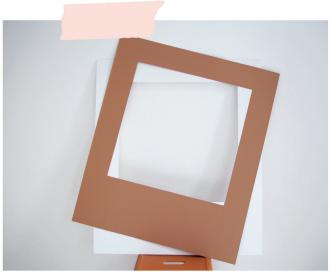

1. Cut out a rectangle of 70x85cm in the foam board and in the big sheet. Hollow out a 50x50cm square in the centre. Glue the colour sheet to the foam board.

2. Print the Japanese cherry template (pages 1, 2, 3, 4). Create the trunk by assembling the pages. Cut out the shape obtained. Transfer it onto the sheet of brown paper.