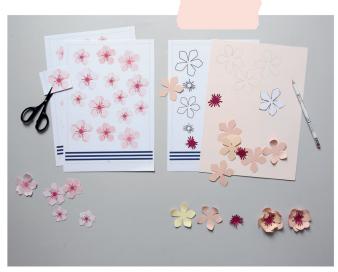

3. Paste the trunk of the Japanese cherry tree in the place you want it.

- 4. You have two possibilities for the tree blossom:
- a. Print, cut & paste the printable flowers (page 5)
- b. Print & cut out the templates (page 8). Transfer the petalsX2 and the heart of the flower onto the coloured drawing paper.

5. Turn down the ends of the petals with a pair of scissors, then glue the flowers on the trunk. If necessary reinforce the back of the structure by adding strips of foam board.

6. Print, cut & paste the bamboo printables or print the templates, cut them out and transfer their shapes onto a sheet of green drawing paper. Cut the shapes obtained and the paste them on the picture frame.