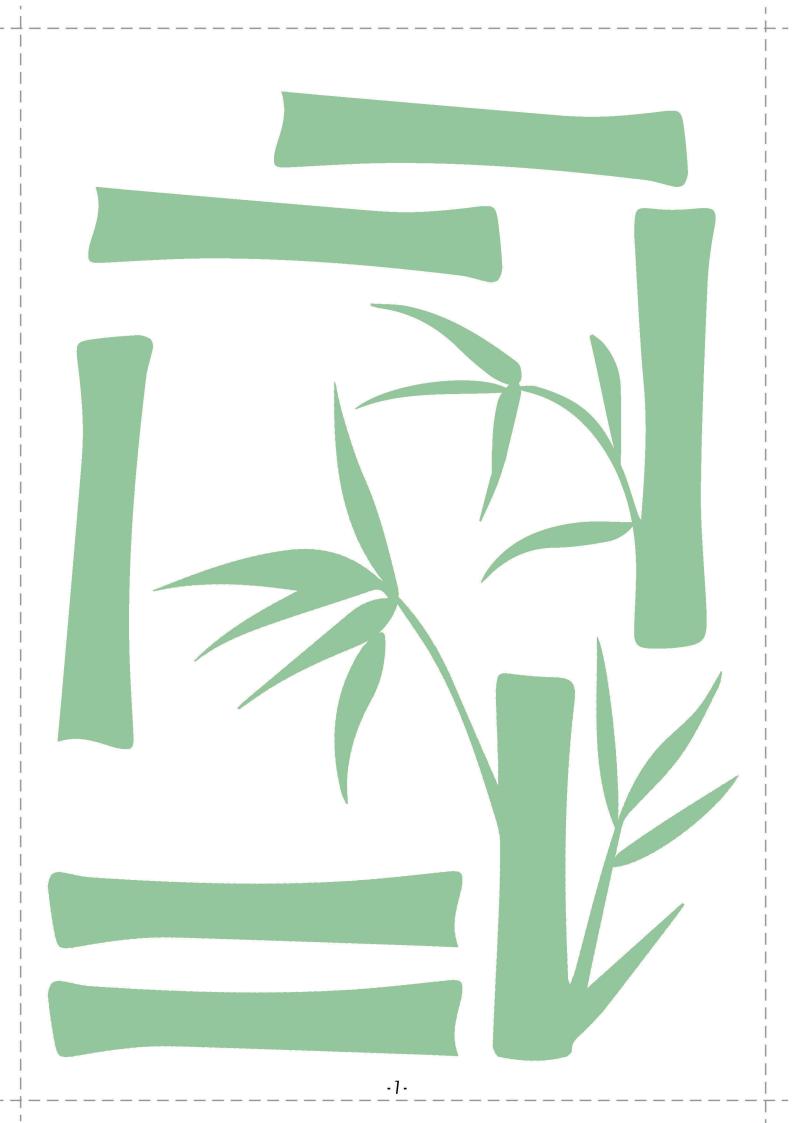

5. Turn down the ends of the petals with a pair of scissors, then glue the flowers on the trunk. If necessary reinforce the back of the structure by adding strips of foam board.

6. Print, cut & paste the bamboo printables or print the templates, cut them out and transfer their shapes onto a sheet of green drawing paper. Cut the shapes obtained and the paste them on the picture frame.